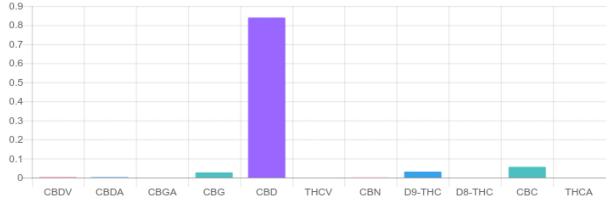

## **Cannabinoids Test**

| cannabinoids                 |        | weight(%) | mg/g  |
|------------------------------|--------|-----------|-------|
| DELTA-9-TETRAHYDROCANNABINOL | D9-THC | 0.022%    | 0.220 |
| TETRAHYDROCANNABINOLIC ACID  | THCA   | N/D       | N/D   |
| CANNABIDIOL                  | CBD    | 0.840%    | 8.398 |
| CANNABIDIOLIC ACID           | CBDA   | 0.002%    | 0.021 |
| CANNABIDIVARIN               | CBDV   | 0.002%    | 0.023 |
| CANNABICHROMENE              | CBC    | 0.056%    | 0.560 |
| CANNABINOL                   | CBN    | 0.001%    | 0.013 |
| CANNABIGEROL                 | CBG    | 0.027%    | 0.272 |
| CANNABIGEROLIC ACID          | CBGA   | N/D       | N/D   |
| DELTA-8-TETRAHYDROCANNABINOL | D8-THC | N/D       | N/D   |
| TETRAHYDROCANNABIVARIN       | THCV   | N/D       | N/D   |
| TOTAL D9-THC                 |        | 0.022%    | 0.220 |
| TOTAL CBD*                   |        | 1.721%    | 8.417 |
| TOTAL CANNABINOIDS           |        | 3.338%    | 9.600 |

Cannabinoid Weight(%)

\*Total CBD = CBD + CBDA x 0.877